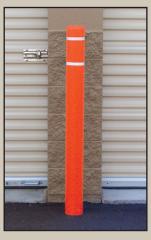

### Post Guard covers look good!

**Height Guard Clearance Bars** 

**Light Pole Guards** 

**Bolt Down Bollards** 

**Parking Curbs** 

**Removeable Bollards** 