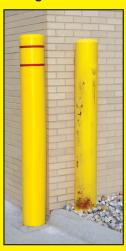

Recessed
Reflective Striping
Increase visibility and safety

Wide Selection of Sizes
Many diameters and lengths

**Colorful Choices** 

# Colorful Post Guard covers can easily fit most bollards.

Every Post Guard cover is packaged with two foam strips.

Unique adhesive-free installation tightly secures Post Guard covers in all weather conditions!

It easily slides over the post for a snug and secure fit.