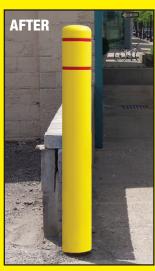

Recessed
Reflective Striping
Increase visibility and safety

Wide Selection of Sizes
Many diameters and lengths

**Colorful Choices** 

### Post Guard covers look good!

**Height Guard Clearance Bars** 

**Light Pole Guards** 

**Bolt Down Bollards** 

**Parking Curbs** 

**Removeable Bollards** 