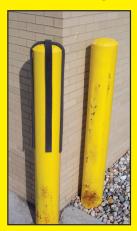

#### Square:

- 4.5" x 4.5" x 55"
- 6.5" x 6.5" x 55"

Easily trimmed on-site.
Custom lengths available.

Why Paint?

It easily slides over the post for a snug and secure fit.