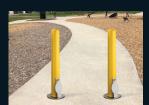

Recessed
Reflective Striping
Increase visibility and safety

Wide Selection of Sizes
Many diameters and lengths

**Colorful Choices** 

# Colorful Post Guard covers can easily fit most bollards.

Every Post Guard cover is packaged with two foam strips.

Unique adhesive-free installation tightly secures Post Guard covers in all weather conditions!