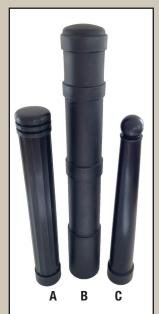

- A: Covers 6.625" OD up to 48" H
- B: Covers 8.625" OD up to 72" H
- C: Covers 4.5" OD up to 45" H

Choice of Styles
Flat Top, Dome Top, Square
and Decorative Covers

Quick Payback
Save scraping and painting