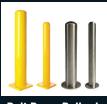

- A: Covers 6.625" OD up to 48" H
- B: Covers 8.625" OD up to 72" H
- C: Covers 4.5" OD up to 45" H

Choice of Styles
Flat Top, Dome Top, Square
and Decorative Covers

Quick Payback
Save scraping and painting

#### Square:

- 4.5" x 4.5" x 55"
- 6.5" x 6.5" x 55"

Easily trimmed on-site.
Custom lengths available.

Why Paint?