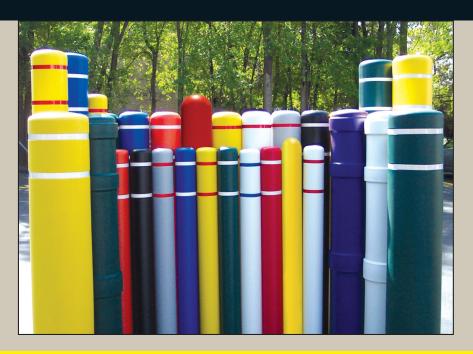

Recessed
Reflective Striping
Increase visibility and safety

Wide Selection of Sizes
Many diameters and lengths

**Colorful Choices** 

# Colorful Post Guard covers can easily fit most bollards.

Every Post Guard cover is packaged with two foam strips.

Unique adhesive-free installation tightly secures Post Guard covers in all weather conditions!

### Post Guard covers look good!

**Height Guard Clearance Bars** 

**Light Pole Guards** 

**Bolt Down Bollards** 

**Parking Curbs** 

**Removeable Bollards** 