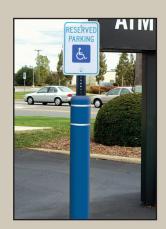

# Maintenance-free Bollard Protection!

Great Looking Protection at Low Cost

"We've cut maintenance costs and reduced customer complaints from dinged car doors."

**John Nelson**Beaumont Hospitals

Attractive Decorative Covers add a nice touch to landscaping.

### Post Guard covers look good!

**Height Guard Clearance Bars** 

**Light Pole Guards** 

**Bolt Down Bollards** 

**Parking Curbs** 

**Removeable Bollards** 