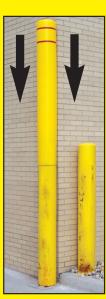

stry!

Improves
Property Appearance
At a very low price!

Installs Easily
Slides over existing post

Recessed
Reflective Striping
Increase visibility and safety

Wide Selection of Sizes
Many diameters and lengths

**Colorful Choices** 





























# Maintenance-free Bollard Protection!

## Post Guard cover sizes:

- 4.5" Dia. x 52"
- 4.5" Dia. x 64"
- 7" Dia. x 60"
- 7" Dia. x 72"
- 8-7/8" Dia. x 72"
- 10-7/8" Dia. x 60"
- 12-3/4" Dia. x 60"

#### Square:

- 4.5" x 4.5" x 55"
- 6.5" x 6.5" x 55"

Easily trimmed on-site.
Custom lengths available.



Why Paint?

# Colorful Post Guard covers can easily fit most bollards.



Every Post Guard cover is packaged with two foam strips.

Unique adhesive-free installation tightly secures Post Guard covers in all weather conditions!



It easily slides over the post for a snug and secure fit.

### Post Guard covers look good!





**Height Guard Clearance Bars** 



**Light Pole Guards** 



**Bolt Down Bollards** 



**Parking Curbs** 



**Removeable Bollards** 

#### **Encore Commercial Products, Inc.**

37525 Interchange Drive, Farmington Hills, MI 48335 Toll Free 1-866-737-8900 • Fax 248-354-4095 info@postguard.com



www.postguard.com
Order online